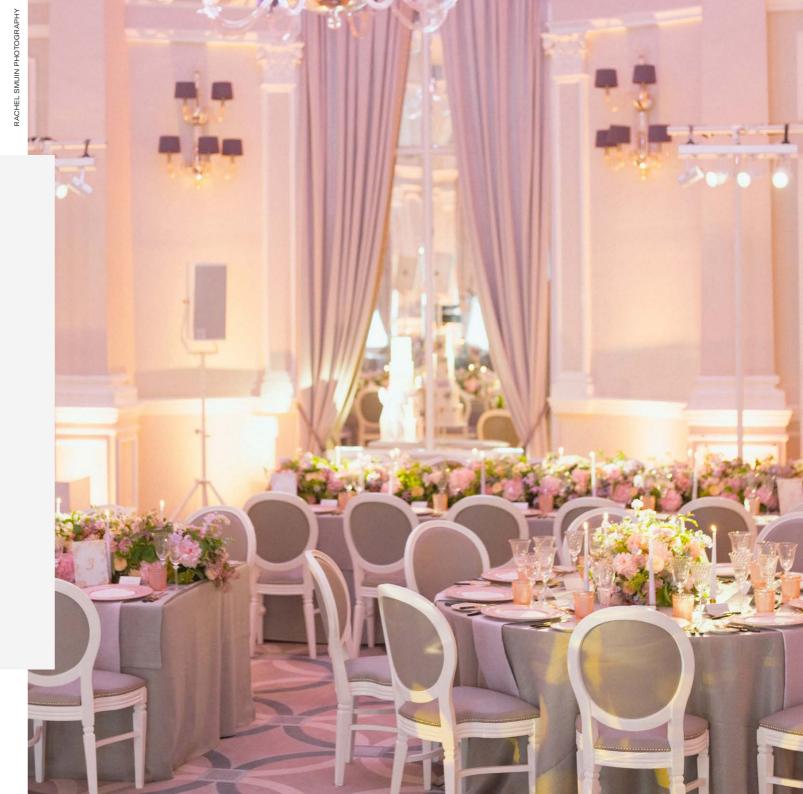

### The Ballroom

Our beautifully restored Ballroom, with its own dedicated entrance, full-length windows, ornate original stucco ceiling and spectacular chandeliers, will add opulence to any event.

We embrace and celebrate the individuality of every wedding we have the pleasure of being part of.

With our flexible approach, you have the freedom to craft a personalised dining experience that reflects your distinctive style, culinary preferences and budgetary requirements. From elegant hors d'oeuvres to exquisite entrées and desserts, our talented culinary team will work with you to design a menu that captures the essence of your love and delights the palates of your guests.