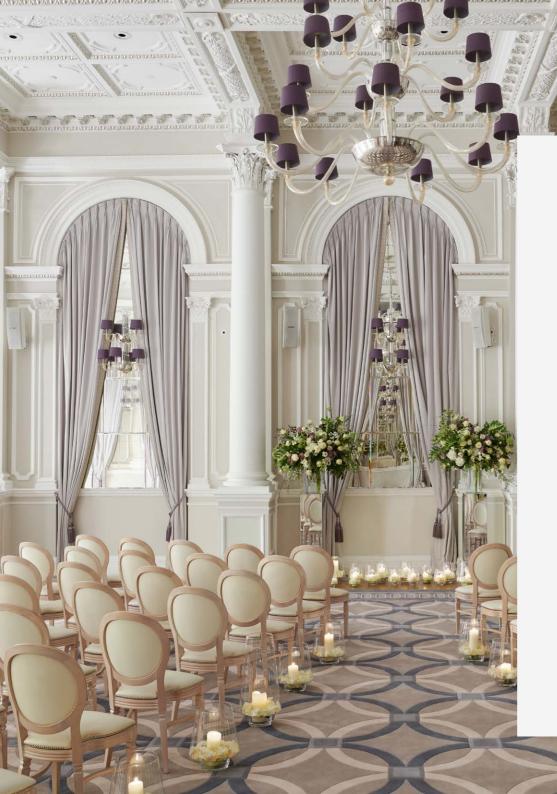

### The Ballroom

Our beautifully restored Ballroom, with its own dedicated entrance, full-length windows, ornate original stucco ceiling and spectacular chandeliers, will add opulence to any event.

We embrace and celebrate the individuality of every wedding we have the pleasure of being part of.

With our flexible approach, you have the freedom to craft a personalised dining experience that reflects your distinctive style, culinary preferences and budgetary requirements. From elegant hors d'oeuvres to exquisite entrées and desserts, our talented culinary team will work with you to design a menu that captures the essence of your love and delights the palates of your guests.

Room hire starts from £5,000. Minimum spend applies and varies by season. Please enquire with our team for availability and a bespoke quote based on your requirements.

#### FOR THE GRANDER SOIRÉES