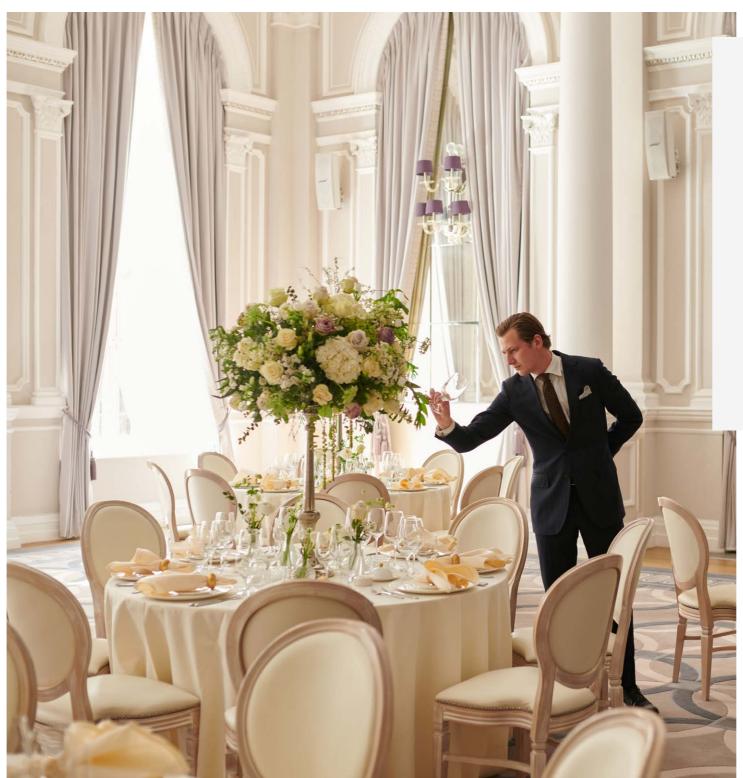

# The Northall *Private Dining Room*

Away from the bustle of The Northall restaurant, our elegantly appointed private dining room offers the ideal space for events of up to 18 guests.

From Champagne celebrations to luxurious wedding breakfasts, gather your loved ones around the table for a sublime dining experience.

TO BOOK, PLEASE CALL +44 (0) 20 7321 3039 OR EMAIL EVENTS.LONDON@CORINTHIA.COM

Minimum spend from £2,500 applies. Please enquire with our team for availability and a bespoke quote based on your requirements.