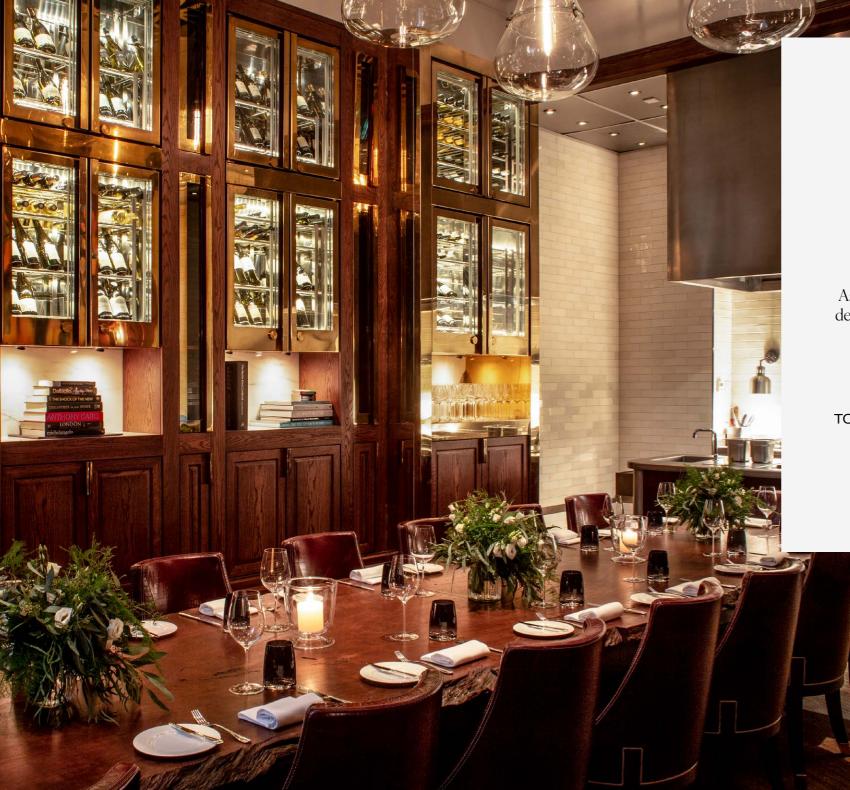

# Kerridge's Private Dining Room

An exquisite space where art and food intertwine. Assemble up to 16 people around the beautiful wooden table designed by Jolyon Oliver and let the conviviality commence.

Add an additional layer of luxury with the option of watching your own personal chef prepare each course.

TO BOOK, PLEASE CALL +44 (0) 20 7321 3245 OR EMAIL PRIVATEDINING@KERRIDGESBARANDGRILL.CO.UK

Minimum spend from £2,000 applies. Please enquire with our team for availability and a bespoke quote based on your requirements.