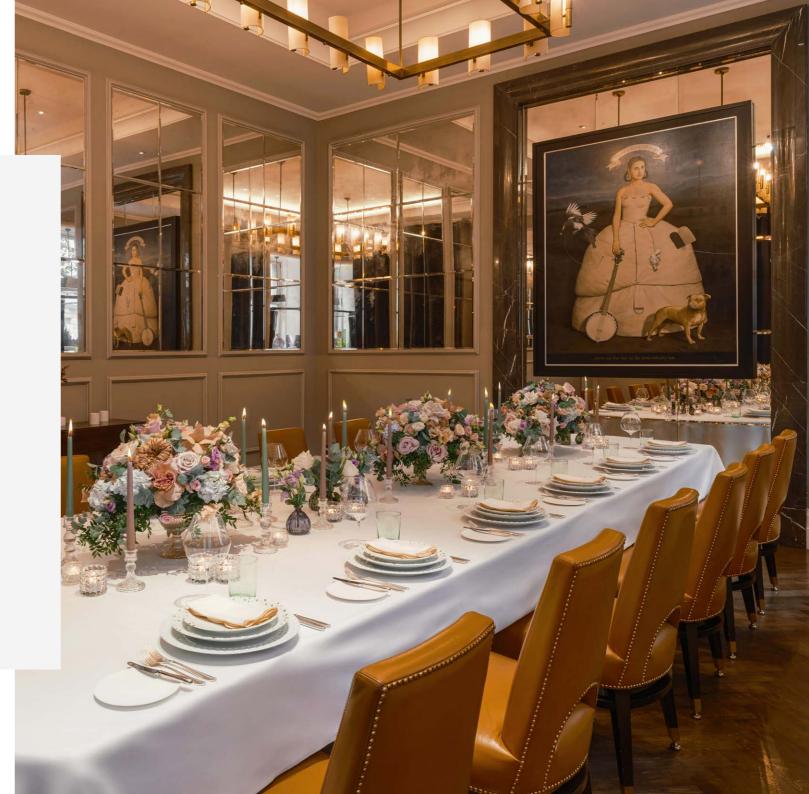

### The Ballroom

Our beautifully restored Ballroom, with its own dedicated entrance, full-length windows, ornate original stucco ceiling and spectacular chandeliers, will add opulence to any event.

We embrace and celebrate the individuality of every wedding we have the pleasure of being part of.

With our flexible approach, you have the freedom to craft a personalised dining experience that reflects your distinctive style, culinary preferences and budgetary requirements. From elegant hors d'oeuvres to exquisite entrées and desserts, our talented culinary team will work with you to design a menu that captures the essence of your love and delights the palates of your guests.

Room hire starts from £5,000. Minimum spend applies and varies by season. Please enquire with our team for availability and a bespoke quote based on your requirements.

#### FOR THE GRANDER SOIRÉES